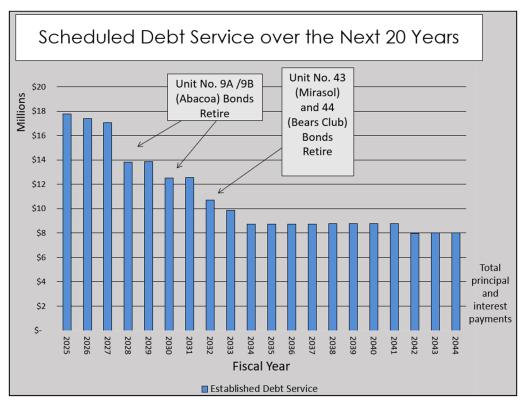

Although Northern is currently working on new large infrastructure projects, maintenance of older, existing infrastructure is still critical for successful operation of District facilities. Major projects budgeted for 2025 are part of the Five-Year Maintenance and Capital Projects Plan which has been prepared for each unit of development. Many future major repair and replacement projects are planned to coincide with debt retirements. The graph below shows the District's costs in Repairs & Maintenance and Capital Outlay over the last 10 years that were funded from budgeted maintenance assessments rather than debt or borrowing.

As depicted in the graph above, although 2021 and 2022 are lower than 2019 and 2020, the general trend upwards is apparent when you compare the budgeted amounts over the past 10 years. The amount of capital outlay/repairs and maintenance projects is roughly 2.9 times what it was 10 years ago. The decrease in 2021 and 2022 was largely in response to the COVID-19 pandemic, some projects were scaled back or deferred. The proposed budget reflects a total of \$12,714,330 for capital improvement and repair projects, which is an increase of approximately \$1.8 million, or 16.7%, compared to last year. Most of the increase relates to major repairs and replacements of pump station control panels and generators, culverts, catch basins, and weirs, as well roadway maintenance. The increasing costs of repairs & maintenance correspond with the aging of District facilities.