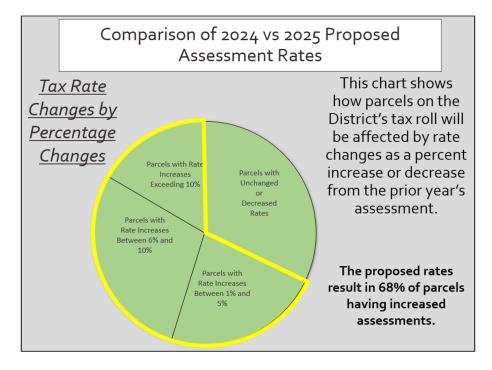

The bottom line for overall assessments of our tax roll is summarized in the following two charts.

Assessments have increased over the prior year for most parcels in the District. The increase in maintenance contract costs, technology upgrades, and larger capital projects were the main contributors to the increase. Undesignated reserves were used sparingly to mitigate some increases. In most cases, reserves were used to fund extraordinary items rather than offset continuing maintenance costs.