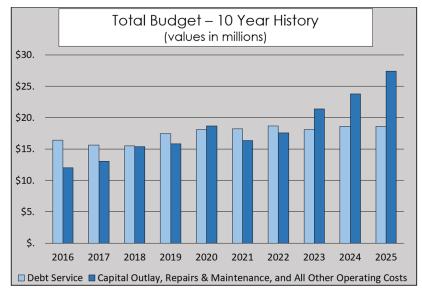

As evidenced by the following graph, the percentage of the District's total budget relating to Debt Service (shown in light blue) has decreased from 58% in 2016 to about 40% in 2025. This change occurred even though Northern has issued four large Series of Bonds (Series 2017 in Unit 2C, Alton, and Series 2015, 2018 and 2021 in Unit 53, Arden) within the same ten year time frame. Meanwhile, the District's budgets for Capital Outlay, Repairs & Maintenance, and All Other Operating Costs (shown in dark blue) have increased with the expansion and aging of District-owned facilities.