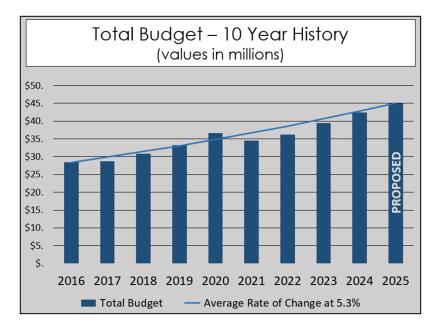

The total recommended Fiscal Year 2024/2025 Budget of \$ \$44,986,590 is an 6.1% increase, or approximately \$2.6 million more than the Fiscal Year 2023/2024 Budget. The chart below depicts the District's overall proposed budget compared to the budgets of each of the past nine years. The total proposed 2025 budget is approximately \$16.6 million higher than the total budget of ten years ago. That represents an average rate of change of 5.3% over the past ten years as shown in the graph below.