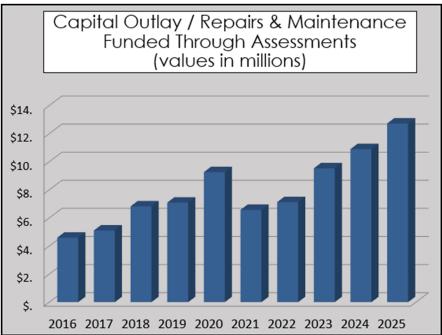

Although Northern is currently working on new large infrastructure projects, maintenance of older, existing infrastructure is still critical for successful operation of District facilities. Major projects budgeted for 2025 are part of the Five-Year Maintenance and Capital Projects Plan which has been prepared for each unit of development. Many future major repair and replacement projects are planned to coincide with debt retirements. The graph below shows the District's costs in Repairs & Maintenance and Capital Outlay over the last 10 years that were funded from budgeted maintenance assessments rather than debt or borrowing.

As depicted in the graph above, although 2021 and 2022 are lower than 2019 and 2020, the general trend upwards is apparent when you compare the budgeted amounts over the past 10 years. The amount of capital outlay/repairs and maintenance projects is roughly 2.9 times what it was 10 years ago. The decrease in 2021 and 2022 was largely in response to the COVID-19 pandemic, some projects were scaled back or deferred. The proposed budget reflects a total of \$12,714,330 for capital improvement and repair projects, which is an increase of approximately \$1.8 million, or 16.7%, compared to last year. Most of the increase relates to major repairs and replacements of pump station control panels and generators, culverts, catch basins, and weirs, as well roadway maintenance. The increasing costs of repairs & maintenance correspond with the aging of District facilities.