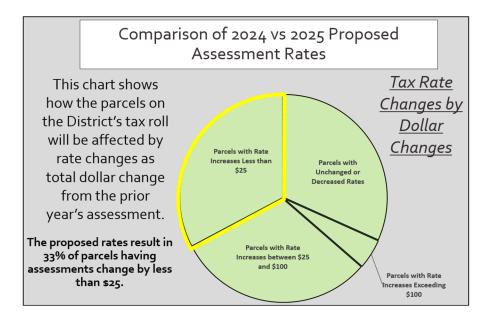

The bottom line for overall assessments of our tax roll is summarized in the following two charts.

Assessments have increased over the prior year for most parcels in the District. The increase in maintenance contract costs, technology upgrades, and larger capital projects were the main contributors to the increase. Undesignated reserves were used sparingly to mitigate some increases. In most cases, reserves were used to fund extraordinary items rather than offset continuing maintenance costs.